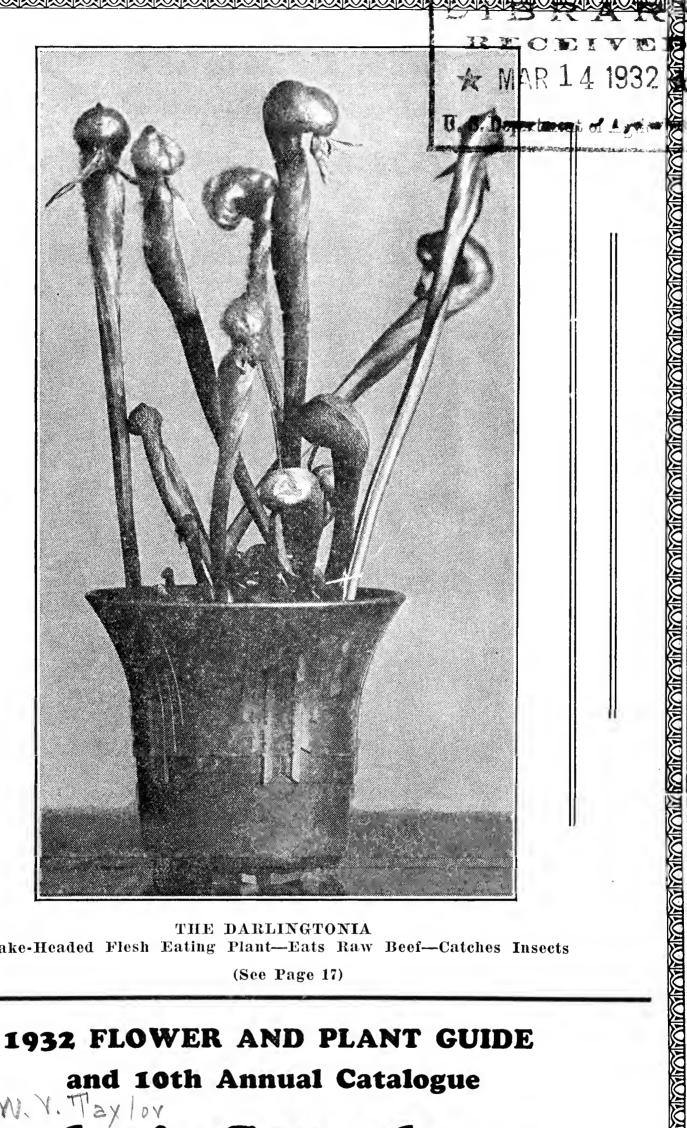

62.07

THE DARLINGTONIA Snake-Headed Flesh Eating Plant-Eats Raw Beef-Catches Insects (See Page 17)